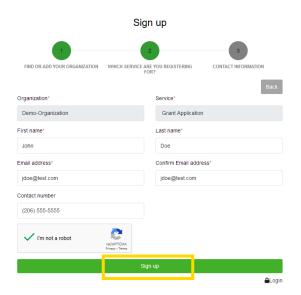

7. Select add new grant and under the dropdown select "Project"

(1.) Answer all the questions on the application, (2.) Upload project budget and timeline spreadsheet found under the additional links on 2023 Project Grants Page (3.) If you would like a copy of your submission, click the "Send me a copy of my responses". (4.) Hit Submit. You will be able to log back in and edit your application until 11/29 at 5:00 p.m. PST