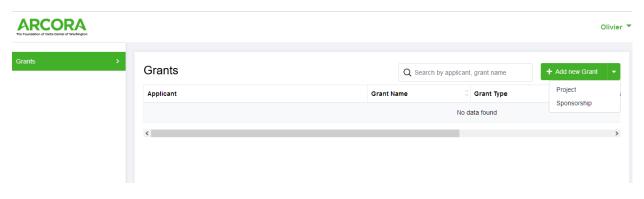

7. Select add new grant and under the dropdown select "Project"

(1.) Answer all the questions on the application, (2.) Upload project budget and timeline spreadsheet found under the additional links on 2023 Project Grants Page (3.) If you would like a copy of your submission, click the "Send me a copy of my responses". (4.) Hit Submit. You will be able to log back in and edit your application until 11/29 at 5:00 p.m. PST